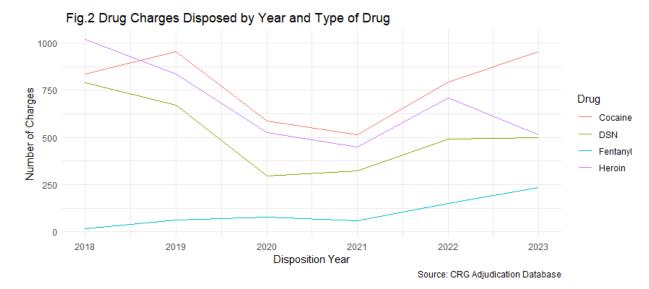

Figure 2 illustrates the types of drugs involved in charges disposed by year. The remaining tables in this memo describes charges disposed. Cocaine was the most common drug charge disposed.