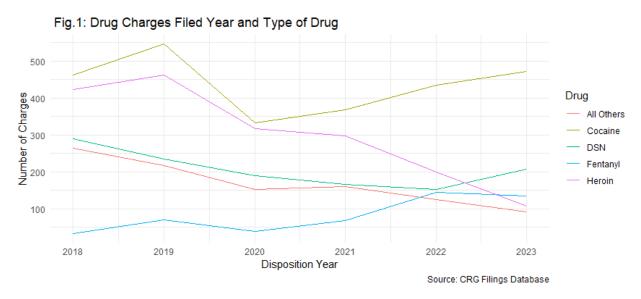

Figure 1 shows the number of charges filed by drug type and year. Cocaine filings are increasing while filings involving heroin are decreasing. Fentanyl charges are increasing. The fentanyl statute, 18 V.S.A. §4233a, was added in 2017. Vermont also has a catchall drug statute, 18 V.S.A.§ 4234, which covers depressants, stimulants, and narcotics (DSN) not otherwise named in the drug laws. These filings are on the increase.